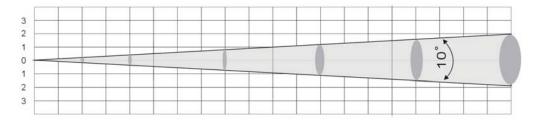

#### **Photometric:**

| R  | 1290 — 272 —    | <del></del>     | 26              | 14             | 9.5 | lux |
|----|-----------------|-----------------|-----------------|----------------|-----|-----|
| G  | 2040 — 431 —    | 114             | 47 —            | 26             | 17  | lux |
| В  | 1750 — 382 —    | <del></del> 110 | <b>——</b> 45 —— | 27             | 16  | lux |
| AW | 5530 — 1220 — — | <del></del> 301 | 119             | <del></del> 65 | 45  | lux |

| 1.64'3.28' | 6.56' — | 9.84'    | 13.11' — | 16.39  | Distance(Feet)   |
|------------|---------|----------|----------|--------|------------------|
| 0.5 — 1 —  | 2       | з        | 4        | 5      | Distance(Meters) |
| 1.39'2.79' | 5.57'   | 8.36' —— | 11.15' — | 13.93' | Diameter(Feet)   |
| 0.425 0.85 | 1.7     | 2.55     | 3.4      | 4.25   | Diameter(Meters) |