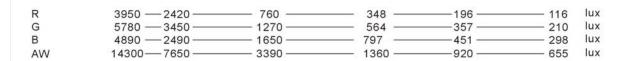

#### **Photometric:**

| R  | 1290 — 272 —    | <del></del>     | 26              | 14             | 9.5 | lux |
|----|-----------------|-----------------|-----------------|----------------|-----|-----|
| G  | 2040 — 431 —    | 114             | 47 —            | 26             | 17  | lux |
| В  | 1750 — 382 —    | <del></del> 110 | <b>——</b> 45 —— | 27             | 16  | lux |
| AW | 5530 — 1220 — — | <del></del> 301 | 119             | <del></del> 65 | 45  | lux |