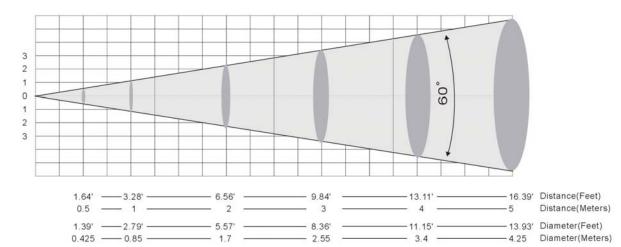

| 1.64'3.28' | 6.56' — | 9.84'    | 13.11' — | 16.39  | Distance(Feet)   |
|------------|---------|----------|----------|--------|------------------|
| 0.5 — 1 —  | 2       | з        | 4        | 5      | Distance(Meters) |
| 1.39'2.79' | 5.57'   | 8.36' —— | 11.15' — | 13.93' | Diameter(Feet)   |
| 0.425 0.85 | 1.7     | 2.55     | 3.4      | 4.25   | Diameter(Meters) |

#### Specification:

8 1 Watt Red, 8 3 Watt blue, 8 3 Watt green super bright LED's

Output distance: 50 Feet

Lifetime: 60 to 100 thousand hours

Input power: AC120/220V

Power Consumption: 75W

Beam Angle: 10-60 Degree